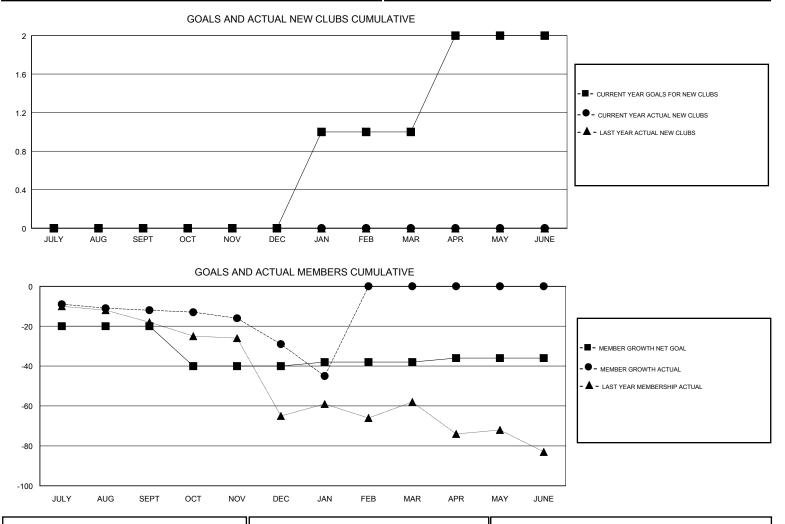

### Results as of: 01/31/2018

### WILLIAM PHILLIPI GMT:

#### LOCATION WYOMING GMT CA Clubs Members RESULTS FOR 2017-2018 RESULTS FOR 2017-2018 NEW CLUB GOAL NEW CLUBS DROPPED CLUBS MEMBER GROWTH NET MEMBER GROWTH DROPPED QUARTER QUARTER GOAL ACTUAL MEMBERS ACTUAL (including transfers) 0 0 0 -20 14 26 JULY/AUG/SEPT JULY/AUG/SEPT 0 0 0 -20 14 28 OCT/NOV/DEC OCT/NOV/DEC 0 1 0 2 21 5 JAN/FEB/MAR JAN/FEB/MAR 1 0 0 2 0 0 APR/MAY/JUNE APR/MAY/JUNE